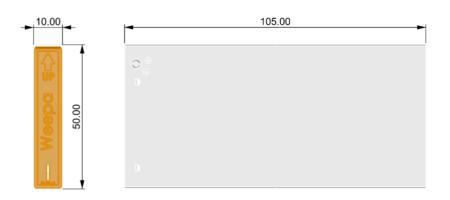

| ✓ .                                        | /                                                | ✓                              | ✓ | ✓ | ✓ |  |
|--------------------------------------------|--------------------------------------------------|--------------------------------|---|---|---|--|
| Component Material                         |                                                  |                                |   |   |   |  |
| Body                                       | 316                                              | 316 Stainless Steel            |   |   |   |  |
| Grate                                      | rate 316 Stainless Steel, punched 1.8mm aperture |                                |   |   |   |  |
| Mortar Guard*                              | Poly                                             | Polypropylene (PP, recyclable) |   |   |   |  |
| Dimensions 105mm x 50mm x 10mm (see below) |                                                  |                                |   |   |   |  |