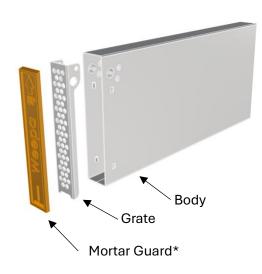

| ✓ .                                        | /                                                | ✓                              | ✓ | ✓ | ✓ |  |
|--------------------------------------------|--------------------------------------------------|--------------------------------|---|---|---|--|
| Component Material                         |                                                  |                                |   |   |   |  |
| Body                                       | 316                                              | 316 Stainless Steel            |   |   |   |  |
| Grate                                      | rate 316 Stainless Steel, punched 1.8mm aperture |                                |   |   |   |  |
| Mortar Guard*                              | Poly                                             | Polypropylene (PP, recyclable) |   |   |   |  |
| Dimensions 105mm x 50mm x 10mm (see below) |                                                  |                                |   |   |   |  |

NOTE\* - The Mortar Guard is designed to remain in place until the brick or block wall (and any rendering) is completed. The Mortar Guard should then be removed.