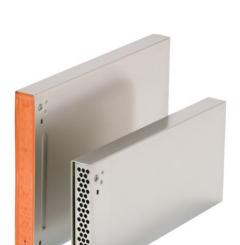

### **Description:**

A fully stainless steel, prestige weep hole former suitable for 50mm high or 'Roman' brick masonry walls. Promotes excellent cavity ventilation, protects against entry of vermin and sparks and embers from bushfires and forms a neat and attractive weep hole.

| ✓ .                                        | /                                                | ✓                              | ✓ | ✓ | ✓ |  |
|--------------------------------------------|--------------------------------------------------|--------------------------------|---|---|---|--|
| Component Material                         |                                                  |                                |   |   |   |  |
| Body                                       | 316                                              | 316 Stainless Steel            |   |   |   |  |
| Grate                                      | rate 316 Stainless Steel, punched 1.8mm aperture |                                |   |   |   |  |
| Mortar Guard*                              | Poly                                             | Polypropylene (PP, recyclable) |   |   |   |  |
| Dimensions 105mm x 50mm x 10mm (see below) |                                                  |                                |   |   |   |  |