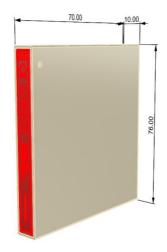

### **Dimensions** 70mm x 76mm x 10mm (see below)

Perspective view

For more information, visit the Weepa website (www.weepa.com.au)