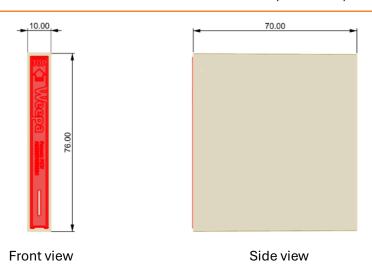

### **Dimensions** 70mm x 76mm x 10mm (see below)

Perspective view

For more information, visit the Weepa website (www.weepa.com.au)