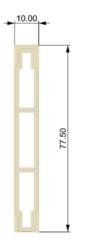

| <b>Component</b><br>Body | <b>Material</b> Polypropylene (PP, recyclable) |
|--------------------------|------------------------------------------------|
| Dimensions               | 90mm x 77.5mm x 10mm (see below)               |

Front view