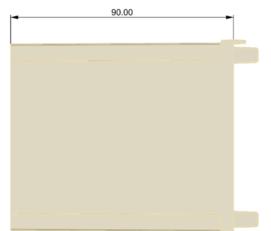

| <b>Component</b><br>Body | <b>Material</b> Polypropylene (PP, recyclable) |
|--------------------------|------------------------------------------------|
| Dimensions               | 90mm x 77.5mm x 10mm (see below)               |

Front view