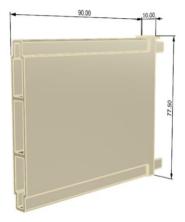

| <b>Component</b><br>Body | <b>Material</b> Polypropylene (PP, recyclable) |
|--------------------------|------------------------------------------------|
| Dimensions               | 90mm x 77.5mm x 10mm (see below)               |

Front view