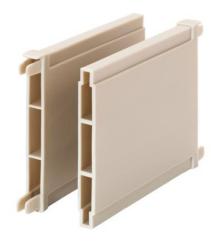

## **Description:**

A valuable extension increasing the depth covered by all Weepa's.

**Note** - Be sure to use the correct Weepa to suit your application and Bushfire Attack Level (BAL) requirements. <u>Click here</u> for further details.

Designed to be installed in combination with any Weepa to form beautiful weep holes in thicker brick and block walls and keep the weep hole free of mortar. Does not lock on so Extension and Weepa decouple when renderer is adjusting the Weepa for depth.