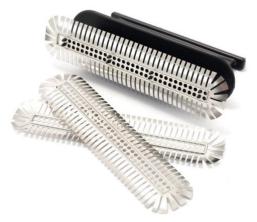

#### **Description:**

A weep hole insert suitable for retrofitting into weep holes between 7mm and 17mm in width. Suitable for standard brick heights of 75mm with allowance for mortar. Does not compromise cavity ventilation and protects against the entry of vermin and sparks and embers from bushfires.

#### Installation:

To be installed into existing weep holes using the provided applicator tool and sits totally within the weep hole without detracting from your face brick or rendered finish. Works with the <u>Termite Protector Weep Hole Screen</u> for ultimate weep hole protection.