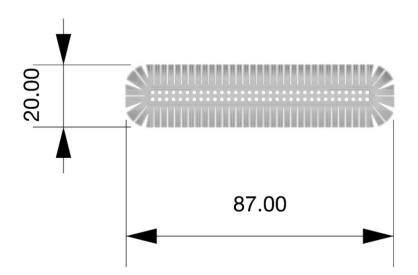

## Bushfire Attack Level (BAL) rating:

Certified for construction in bushfire prone areas as defined in AS3959:2018 when used in masonry construction to BAL levels:

| BAL-LOW                | BAL-A12.5     | BAL-A19                                | BAL-A29 | BAL-A40 | BAL-FZ |
|------------------------|---------------|----------------------------------------|---------|---------|--------|
| ✓                      | ✓             | ✓                                      | ✓       | ✓       | ✓      |
| <b>Compone</b><br>Body |               | <b>Material</b><br>316 Stainless Steel |         |         |        |
| Dimensio               | <b>ns</b> 87r | 87mm x 20mm (see below)                |         |         |        |