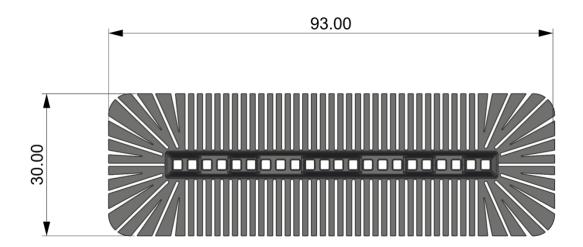

| Component  | Material  Bifonthrip infused flevible LDDE with fringes                   |
|------------|---------------------------------------------------------------------------|
| Body       | Bifenthrin infused flexible LDPE with fringes and ventilation perforation |
| Dimensions | 93mm x 30mm (see below)                                                   |