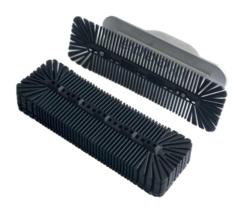

#### **Description:**

A weep hole insert suitable for retrofitting into weep holes between 7mm and 17mm in width. Suitable for standard brick heights of 75mm with allowance for mortar. Does not compromise cavity ventilation and deters entry of termites through the weep hole for up to 2 years.

| Component  | Material  Bifonthrip infused flevible LDDE with fringes                   |
|------------|---------------------------------------------------------------------------|
| Body       | Bifenthrin infused flexible LDPE with fringes and ventilation perforation |
| Dimensions | 93mm x 30mm (see below)                                                   |